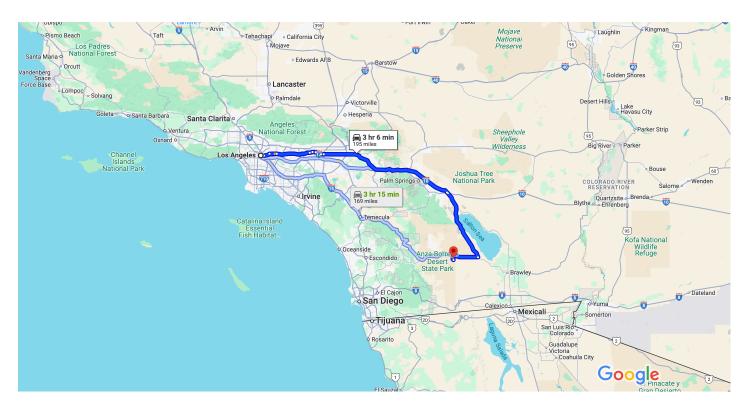

Map data ©2025 Google, INEGI 50 km ■

Los Angeles California, USA

This route has tolls.

## Follow I-10 E to CA-86 S in Riverside County. Take exit 145 from I-10 E

1 hr 56 min (128 mi)

★ 5. Merge onto US-101 S

 ← 6. Keep left to continue on San Bernardino Fwy, follow signs for I-10 E/San Bernardino

|               |            |                                                                                                      | 1.2 mi   |
|---------------|------------|------------------------------------------------------------------------------------------------------|----------|
| <b>↑</b>      | <b>A</b> I | Continue onto I-10 E/San Bernardino Fwy<br>Parts of this road may be closed at certair<br>es or days |          |
| $\rightarrow$ | <b>A</b> I | Keep right to stay on I-10 E<br>Parts of this road may be closed at certair<br>es or days            | 1 3.8 mi |
| $\rightarrow$ | <b>A</b> I | Keep right to stay on I-10 E<br>Parts of this road may be closed at certaines or days                |          |
| 5             |            | Slight left<br>Toll road                                                                             | 21.3 mi  |
| ←             |            | Keep left<br>Toll road                                                                               | - 1.8 mi |
| ←             |            | Keep left<br>Toll road                                                                               | 2.0 mi   |
| $\leftarrow$  |            | Keep left<br>Toll road                                                                               | 3.8 mi   |
| *             |            | Merge onto I-10 E<br>Parts of this road may be closed at certair<br>es or days                       | ា 1.7 mi |
| þ             | 15.        | Use the right 2 lanes to take exit 145 for<br>California 86 S toward Brawley/El Centro               | 86.9 mi  |
| Follo<br>Cour |            | A-86 S and CA-78 W to Broadway in San Di                                                             |          |
| 1             | 16.        | 1 hr 5 min (6<br>Continue onto CA-86 S                                                               |          |
| <b>&gt;</b>   | 17.        | Take the exit toward Julian/Oceanside/Occ<br>Wells Off Rd Park                                       |          |
| $\rightarrow$ | 18.        | Turn right onto CA-78 W                                                                              | 135 ft   |
| ←             | 19.        | Turn left onto Split Mountain Rd                                                                     | 16.2 mi  |
| $\rightarrow$ | 20.        | Turn right onto 8th St                                                                               | - 3.1 mi |